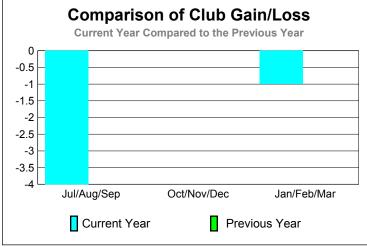

-20

-40

-60

-80

Jul/Aug/Sep

Current Year

GMT: Mr. Edisson Karnopp Location: BRAZIL GMT CA: 3

|             |                            | <u>Club</u><br><b>200</b>     |                                   | <u>Clubs</u><br>2008-2009        |                                  |
|-------------|----------------------------|-------------------------------|-----------------------------------|----------------------------------|----------------------------------|
| Month       | New<br>Club<br><u>Goal</u> | Actual<br>New<br><u>Clubs</u> | Actual<br>Dropped<br><u>Clubs</u> | Gain/<br>Loss of<br><u>Clubs</u> | Gain/<br>Loss of<br><u>Clubs</u> |
| Jul/Aug/Sep | 1                          | 0                             | -4                                | -4                               | 0                                |
| Oct/Nov/Dec | 1                          | 0                             | 0                                 | 0                                | 0                                |
| Jan/Feb/Mar | 0                          | 0                             | -1                                | -1                               | 0                                |
| Totals      | 2                          | 0                             | -5                                | -5                               | 0                                |