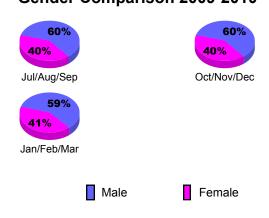

| -4                                | -4                               | 0                                |
| Oct/Nov/Dec | 1                          | 0                             | 0                                 | 0                                | 0                                |
| Jan/Feb/Mar | 0                          | 0                             | -1                                | -1                               | 0                                |
| Totals      | 2                          | 0                             | -5                                | -5                               | 0                                |

**CLUBS** 





## YTD Status Quo Clubs 2009-2010







## Gender Comparison 2009-2010

Oct/Nov/Dec

Jan/Feb/Mar

Previous Year