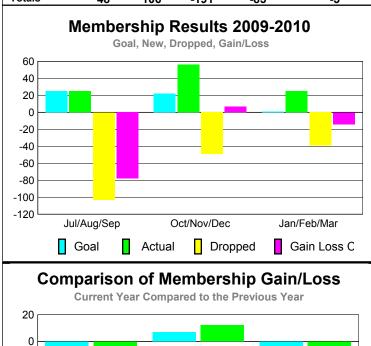

-20

-40

-60

-80

Jul/Aug/Sep

Current Year

GMT: Mr. Edisson Karnopp Location: BRAZIL GMT CA: 3

|             |                            | <u>Club</u><br><b>200</b>     |                                   | <u>Clubs</u><br>2008-2009        |                                  |
|-------------|----------------------------|-------------------------------|-----------------------------------|----------------------------------|----------------------------------|
| Month       | New<br>Club<br><u>Goal</u> | Actual<br>New<br><u>Clubs</u> | Actual<br>Dropped<br><u>Clubs</u> | Gain/<br>Loss of<br><u>Clubs</u> | Gain/<br>Loss of<br><u>Clubs</u> |
| Jul/Aug/Sep | 1                          | 0                             | -4                                | -4                               | 0                                |
| Oct/Nov/Dec | 1                          | 0                             | 0                                 | 0                                | 0                                |
| Jan/Feb/Mar | 0                          | 0                             | -1                                | -1                               | 0                                |
| Totals      | 2                          | 0                             | -5                                | -5                               | 0                                |