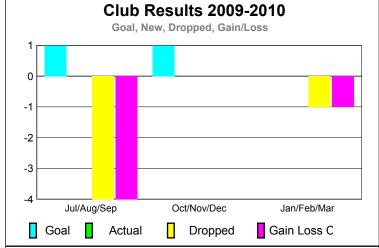

-20

-40

-60

-80

Jul/Aug/Sep

Current Year

GMT: Mr. Edisson Karnopp Location: BRAZIL GMT CA: 3

|             |                            | <u>Club</u><br><b>200</b>     |                                   | <u>Clubs</u><br>2008-2009        |                                  |
|-------------|----------------------------|-------------------------------|-----------------------------------|----------------------------------|----------------------------------|
| Month       | New<br>Club<br><u>Goal</u> | Actual<br>New<br><u>Clubs</u> | Actual<br>Dropped<br><u>Clubs</u> | Gain/<br>Loss of<br><u>Clubs</u> | Gain/<br>Loss of<br><u>Clubs</u> |
| Jul/Aug/Sep | 1                          | 0                             | -4                                | -4                               | 0                                |
| Oct/Nov/Dec | 1                          | 0                             | 0                                 | 0                                | 0                                |
| Jan/Feb/Mar | 0                          | 0                             | -1                                | -1                               | 0                                |
| Totals      | 2                          | 0                             | -5                                | -5                               | 0                                |