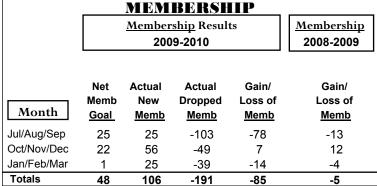

-20

-40

-60

-80

Jul/Aug/Sep

Current Year

GMT: Mr. Edisson Karnopp Location: BRAZIL GMT CA: 3

|             |                            | <u>Club</u><br><b>200</b>     |                                   | <u>Clubs</u><br>2008-2009        |                                  |
|-------------|----------------------------|-------------------------------|-----------------------------------|----------------------------------|----------------------------------|
| Month       | New<br>Club<br><u>Goal</u> | Actual<br>New<br><u>Clubs</u> | Actual<br>Dropped<br><u>Clubs</u> | Gain/<br>Loss of<br><u>Clubs</u> | Gain/<br>Loss of<br><u>Clubs</u> |
| Jul/Aug/Sep | 1                          | 0                             | -4                                | -4                               | 0                                |
| Oct/Nov/Dec | 1                          | 0                             | 0                                 | 0                                | 0                                |
| Jan/Feb/Mar | 0                          | 0                             | -1                                | -1                               | 0                                |
| Totals      | 2                          | 0                             | -5                                | -5                               | 0                                |