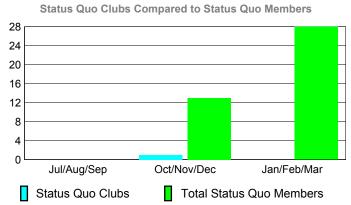

><u>Clubs</u> |
| Jul/Aug/Sep | 1                          | 0                             | -4                                | -4                               | 0                                |
| Oct/Nov/Dec | 1                          | 0                             | 0                                 | 0                                | 0                                |
| Jan/Feb/Mar | 0                          | 0                             | -1                                | -1                               | 0                                |
| Totals      | 2                          | 0                             | -5                                | -5                               | 0                                |

**CLUBS** 





## YTD Status Quo Clubs 2009-2010







## Gender Comparison 2009-2010

Oct/Nov/Dec

Jan/Feb/Mar

Previous Year